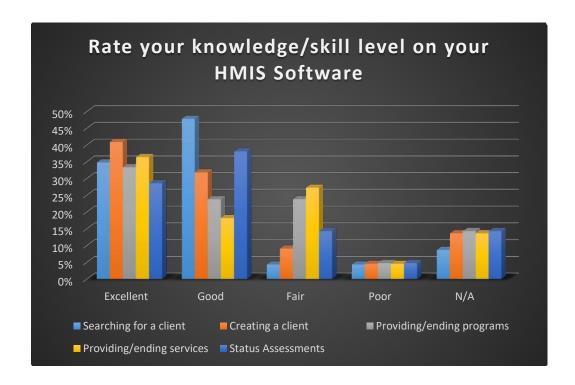

**Survey results completed February 2014** 



#### Please list comments or concerns you have with the El Paso HMIS Software?

| I am becoming familiar with the software                                                                                                        |
|-------------------------------------------------------------------------------------------------------------------------------------------------|
| Very user friendly                                                                                                                              |
| The people managing the program are always very helpful, I have never had a problem or issue they cannot help me with                           |
| Good