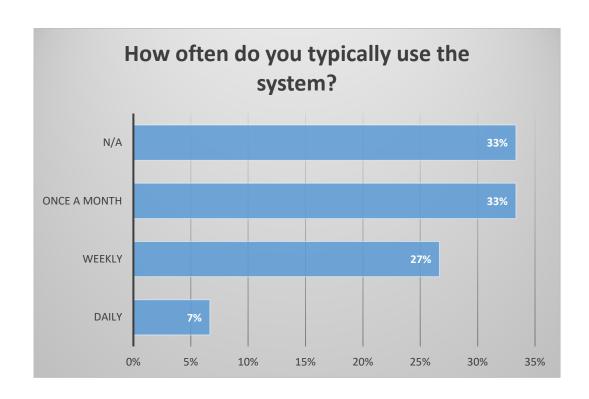

**Survey results completed February 2014** 



#### Please list comments or concerns you have with the El Paso HMIS Software?

| I am becoming familiar with the software                                                                                                        |
|-------------------------------------------------------------------------------------------------------------------------------------------------|
| Very user friendly                                                                                                                              |
| The people managing the program are always very helpful, I have never had a problem or issue they cannot help me with                           |
| Good