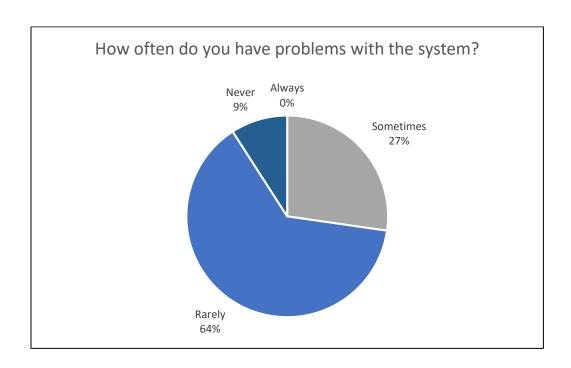

**Survey results completed February 2014** 



#### Please list comments or concerns you have with the El Paso HMIS Software?

| I am becoming familiar with the software                                                                                                        |
|-------------------------------------------------------------------------------------------------------------------------------------------------|
| Very user friendly                                                                                                                              |
| The people managing the program are always very helpful, I have never had a problem or issue they cannot help me with                           |
| Good