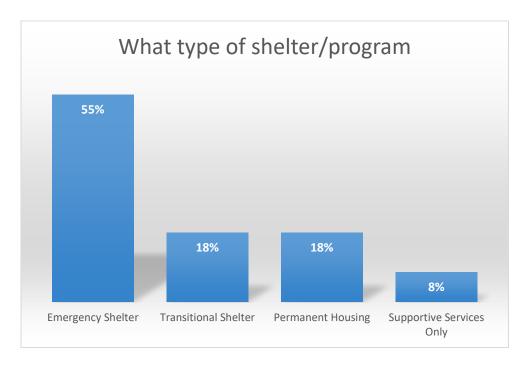

**Survey results completed February 2014** 



#### Please list comments or concerns you have with the El Paso HMIS Software?

| I am becoming familiar with the software                                                                                                        |
|-------------------------------------------------------------------------------------------------------------------------------------------------|
| Very user friendly                                                                                                                              |
| The people managing the program are always very helpful, I have never had a problem or issue they cannot help me with                           |
| Good