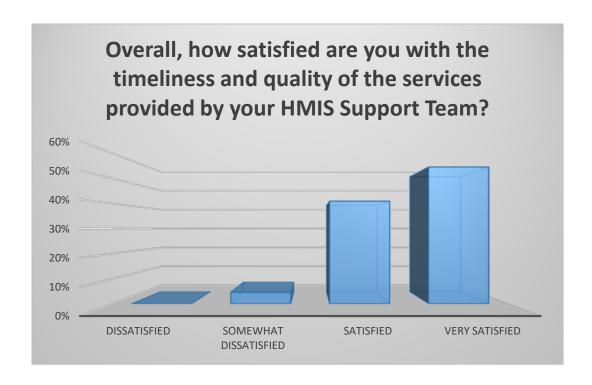

**Survey results completed February 2014** 



#### Please list comments or concerns you have with the El Paso HMIS Software?

| I am becoming familiar with the software                                                                                                        |
|-------------------------------------------------------------------------------------------------------------------------------------------------|
| Very user friendly                                                                                                                              |
| The people managing the program are always very helpful, I have never had a problem or issue they cannot help me with                           |
| Good