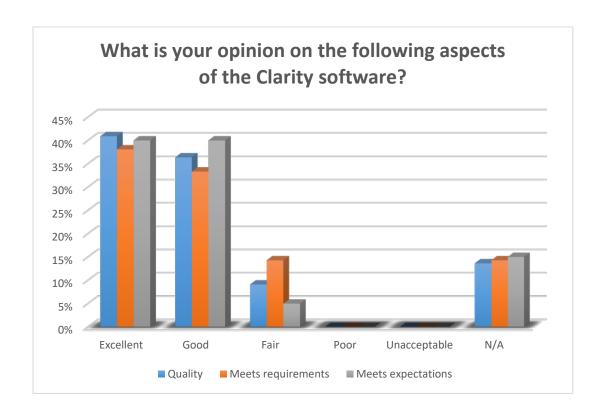

**Survey results completed February 2014** 



#### Please list comments or concerns you have with the El Paso HMIS Software?

| I am becoming familiar with the software                                                                                                        |
|-------------------------------------------------------------------------------------------------------------------------------------------------|
| Very user friendly                                                                                                                              |
| The people managing the program are always very helpful, I have never had a problem or issue they cannot help me with                           |
| Good