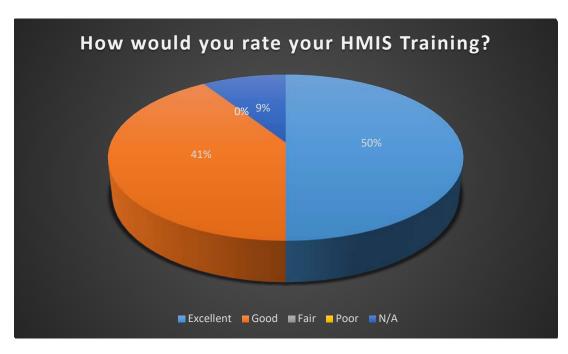

**Survey results completed February 2014** 



#### Please list comments or concerns you have with the El Paso HMIS Software?

| I am becoming familiar with the software                                                                                                        |
|-------------------------------------------------------------------------------------------------------------------------------------------------|
| Very user friendly                                                                                                                              |
| The people managing the program are always very helpful, I have never had a problem or issue they cannot help me with                           |
| Good