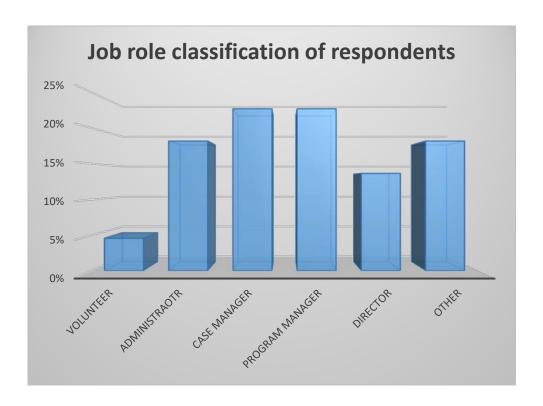

**Survey results completed February 2014** 



#### Please list comments or concerns you have with the El Paso HMIS Software?

| I am becoming familiar with the software                                                                                                        |
|-------------------------------------------------------------------------------------------------------------------------------------------------|
| Very user friendly                                                                                                                              |
| The people managing the program are always very helpful, I have never had a problem or issue they cannot help me with                           |
| Good