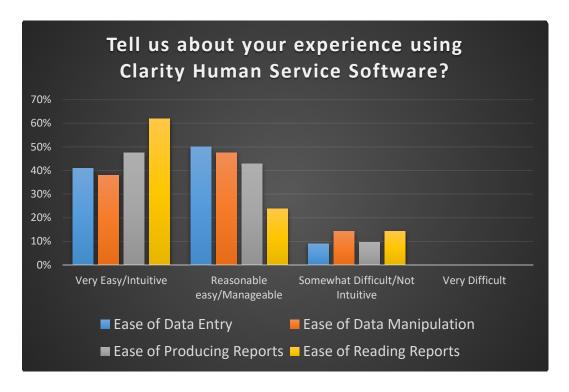

**Survey results completed February 2014** 



#### Please list comments or concerns you have with the El Paso HMIS Software?

| I am becoming familiar with the software                                                                                                        |
|-------------------------------------------------------------------------------------------------------------------------------------------------|
| Very user friendly                                                                                                                              |
| The people managing the program are always very helpful, I have never had a problem or issue they cannot help me with                           |
| Good